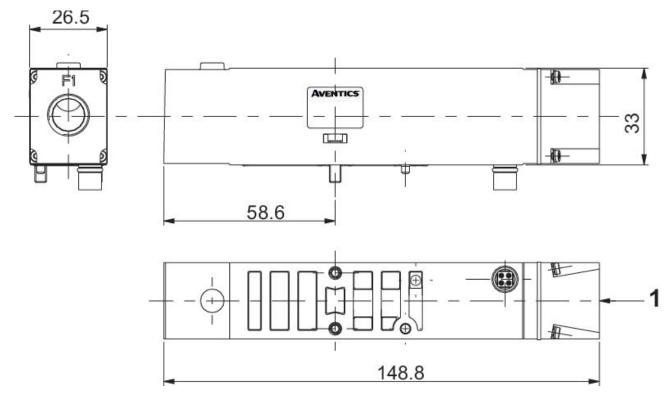

## Sandwich Pressure plate for additional pressure supply, series 503

G503AW428300004

## **Technical data**

Compressed air connection input

Scope of delivery Working pressure min. Working pressure max Min. ambient temperature Max. ambient temperature Min. medium temperature Max. medium temperature Medium

Max. number of valve positions Protection class Weight G 1/4

Sandwich plate, sealing kit, mounting screws -0.95 bar 10 bar -10 °C 50 °C -10 °C 50 °C Compressed air

1 IP65 0.028 kg

## Material

Housing material Seal material Screws material Part No. Die-cast aluminum Acrylonitrile butadiene rubber Stainless Steel G503AW428300004