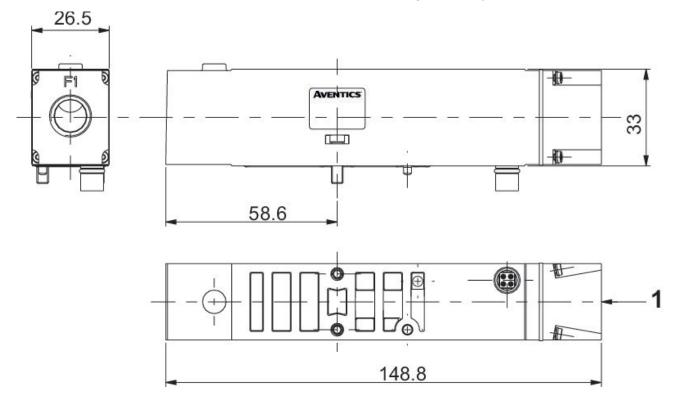

## Single sandwich pilot for separate pressure supply

G503AP428300006

## Technical data

For series 503 Compressed air connection 14 G 1/4

Scope of delivery Sandwich plate, sealing kit, mounting screws

Working pressure min.

Working pressure max

10 bar

Min. ambient temperature

Max. ambient temperature

## Material

Housing material Seal material Screws material Part No. Die-cast aluminum
Acrylonitrile butadiene rubber
Stainless Steel
G503AP428300006