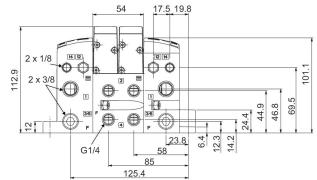

## Technical data

Compressed air connection input G 3/8
Port exhaust G 3/8

Scope of delivery Left and right end plate, sealing kit, mounting

screws

Working pressure min.

-0.95 bar

Working pressure max

10 bar

Medium Compressed air

Protection class IP65
Weight 1.33 kg

Material

Housing material Die-cast aluminum

Seal material Screws material Part No. Acrylonitrile butadiene rubber Galvanized Steel G503AK428327013