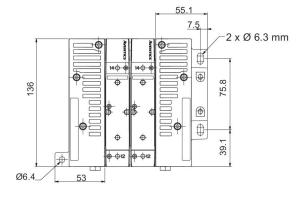

## Technical data

Compressed air connection input G 3/8
Port exhaust G 3/8

Scope of delivery Left and right end plate, sealing kit, mounting

screws

Working pressure min.

-0.95 bar

Working pressure max

10 bar

Medium Compressed air

Protection class IP65
Weight 1.33 kg

Material

Housing material Die-cast aluminum

Seal material Screws material Part No. Acrylonitrile butadiene rubber Galvanized Steel G503AK428327013