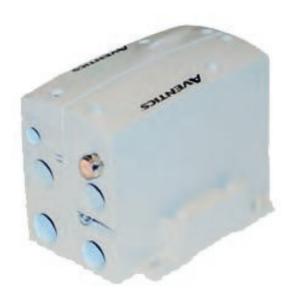

## End plate, series 503

## G503AK428327013



## Technical data

Compressed air connection input G 3/8
Port exhaust G 3/8

Scope of delivery Left and right end plate, sealing kit, mounting

screws

Working pressure min.

-0.95 bar

Working pressure max

10 bar

Min. ambient temperature

-10 °C

Max. ambient temperature

50 °C

Min. medium temperature

-10 °C

Max. medium temperature

50 °C

Medium Compressed air

Protection class IP65
Weight 1.33 kg

Material

Housing material Die-cast aluminum



Seal material Screws material Part No. Acrylonitrile butadiene rubber Galvanized Steel G503AK428327013

## **Technical information**

The pressure dew point must be at least 15 °C less than ambient and medium temperature and may not exceed 3 °C.

The oil content of compressed air must remain constant during the life cycle.