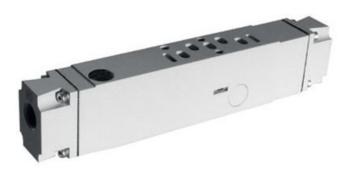

## Sandwich exhaust plate, series 502

G502AX428685002

## Technical data

Port exhaust G 1/4

Scope of delivery Sandwich plate, sealing kit, mounting screws

Working pressure min.

-0.95 bar

Working pressure max

10 bar

Min. ambient temperature