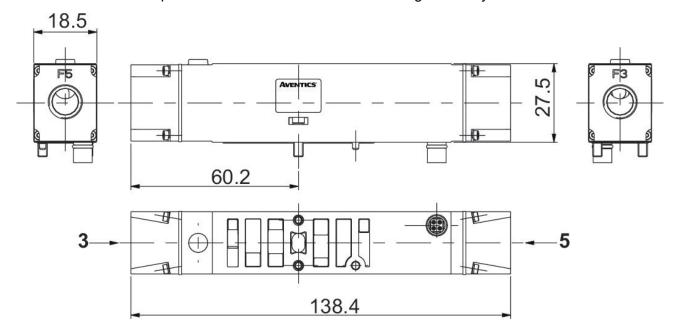

## Sandwich exhaust plate, series 502

G502AX428685002

## Technical data

Port exhaust G 1/4

Scope of delivery Sandwich plate, sealing kit, mounting screws

Working pressure min.

-0.95 bar

Working pressure max

10 bar

Min. ambient temperature