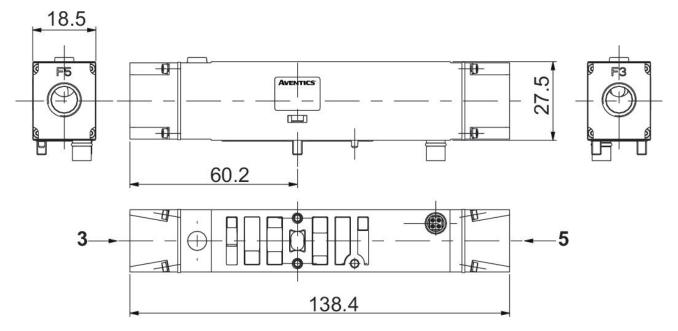

## Exhaust sandwich plate ISO 15407-2 for vertical stacking assembly, series 502 G502AX428685001