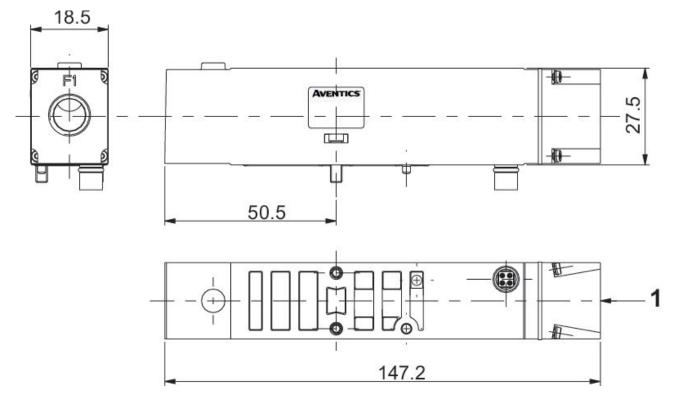

## Sandwich plate ISO 15407-2 for additional pressure supply, series 502

G502AW428685003

## Technical data

Compressed air connection input

Scope of delivery Working pressure min. Working pressure max Min. ambient temperature Max. ambient temperature Min. medium temperature Max. medium temperature Medium

Max. number of valve positions Protection class Weight G 1/4

Sandwich plate, sealing kit, mounting screws -0.95 bar 10 bar -10 °C 50 °C -10 °C 50 °C Compressed air

1 IP65 0.118 kg

## Material

Housing material Seal material Screws material Part No. Die-cast aluminum Acrylonitrile butadiene rubber Stainless Steel G502AW428685003