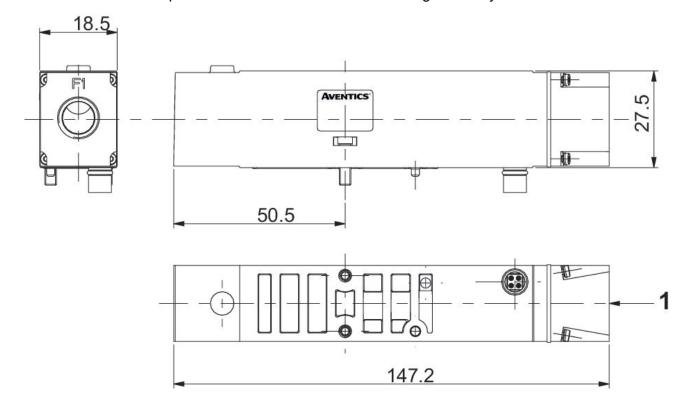

## Sandwich plate for separate pressure supply

G502AP428685006

## Technical data

For series 502 Compressed air connection 14 G 1/4

Scope of delivery Sandwich plate, sealing kit, mounting screws

Working pressure min.

-0.95 bar

Working pressure max

10 bar

Min. ambient temperature