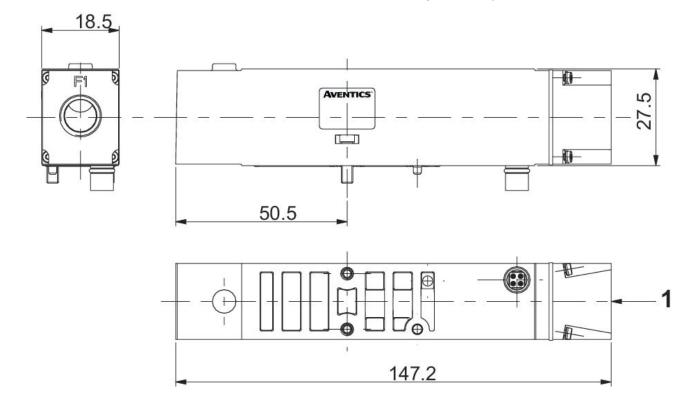

## Sandwich plate ISO 15407-2 for additional pressure supply, series 502

G502AP428685005

## Technical data

Compressed air connection 14 G 1/4

Scope of delivery Sandwich plate, sealing kit, mounting screws

Working pressure min.

-0.95 bar

Working pressure max

10 bar

Min. ambient temperature

Max. number of valve positions 1

Protection class IP65
Weight 0.118 kg