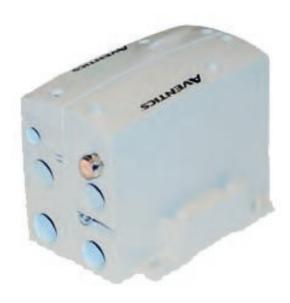

# End plate, series 502

## G502AK431477013

Medium Compressed air

Protection class IP65
Weight 0.99 kg

Material

Housing material Die-cast aluminum

Seal material Screws material Part No. Acrylonitrile butadiene rubber Galvanized Steel G502AK431477013