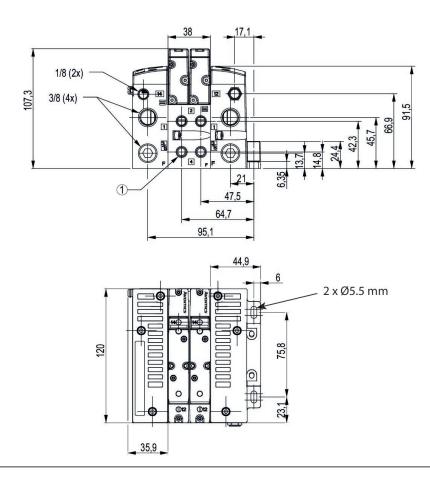

nical data

Compressed air connection input G 3/8
Port exhaust G 3/8

Scope of delivery Left and right end plate, sealing kit, mounting

screws

Working pressure min.

-0.95 bar

Working pressure max

10 bar

Min. ambient temperature

-10 °C

Max. ambient temperature

50 °C

Min. medium temperature

-10 °C

Max. medium temperature

50 °C

Medium Compressed air

Protection class IP65
Weight 0.99 kg

Material

Housing material Die-cast aluminum



Seal material Screws material Part No. Acrylonitrile butadiene rubber Galvanized Steel G502AK431477013

#### **Technical information**

The pressure dew point must be at least 15 °C less than ambient and medium temperature and may not exceed 3 °C.

The oil content of compressed air must remain constant during the life cycle.

### **Dimensions**