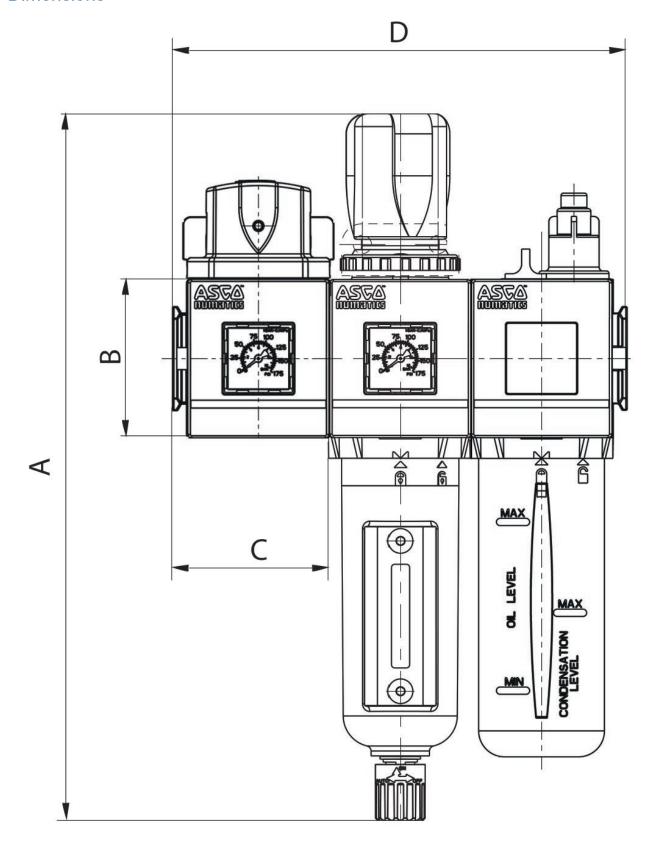

## **Dimensions**

| Series | 652 |
|--------|-----|
| Α      | 273 |
| В      | 69  |
| С      | 66  |
| D      | 198 |