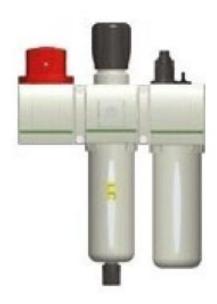

# Air preparation unit, 3-part, Series 652

## A652A0000003392

General series information AVENTICS Series 652 Air Preparation Units

■ The AVENTICS Series 652 is an easy-to-install line of pneumatic filters, regulators and lubricators (FRLs) that offer the industry's highest flow rates and widest temperature ratings. Available in 1/4-inch, 3/8-inch, and 1/2-inch port sizes, these FRLs are ideal for automotive and tire, packaging, food and beverage, and process applications requiring highly reliable operation and robust, modern-looking equipment. Available with integrated redundant safe exhaust valve and IIoT enabled air flow sensor.

#### Technical data

Industry Industrial

Parts Air preparation units

Components Shut-off valve

Filter pressure regulator

Lubricator

Reservoir Reservoir polycarbonate

Port G 1/4
Filter porosity 25 μm

Material

Housing material Aluminum

Seal material Nitrile butadiene rubber

Material reservoir Polycarbonate

Material condensate drain Plastic

Part No. A652A0000003392