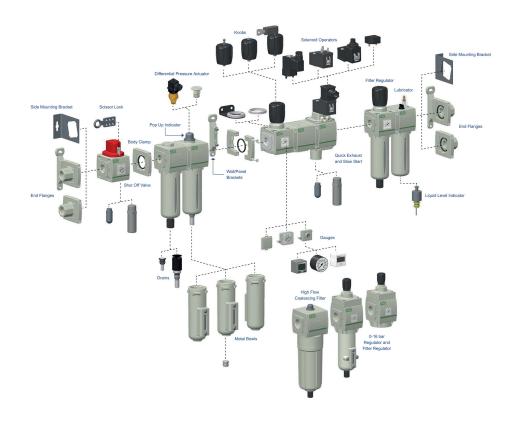

air class acc. to 1:-:2

ISO 8573-1:2010

Medium Compressed air

Neutral gases

Material

Housing material Aluminum

Seal material Nitrile butadiene rubber

Material reservoir Polycarbonate

Material condensate drain Plastic

Part No. A652A0000003392

#### **Technical information**

The pressure dew point must be at least 15 °C less than ambient and medium temperature and may not exceed 3 °C.

The oil content of compressed air must remain constant during the life cycle.

Use only the approved oils from AVENTICS. Further information can be found in the "Technical information" document (available in https://www.emerson.com/en-us/support).



## **Dimensions**





| Series | 652 |
|--------|-----|
| Α      | 273 |
| В      | 69  |
| С      | 66  |
| D      | 198 |

## Accessories overview