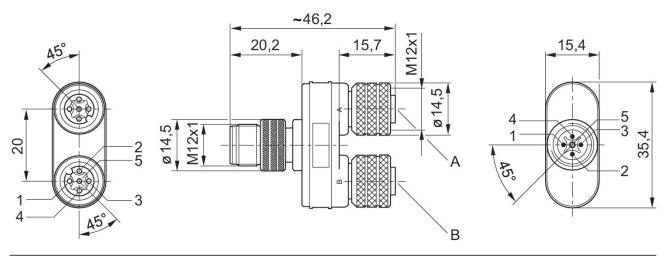

erature

Max. ambient temperature

90 °C Max. current

4 A

Protection class

IP67

Operational voltage

48 V AC/DC

Electrical connection 1, type

Plug

Electrical connection 1, thread size

M12x1

Electrical connection 1, number of poles

5-pin

Electrical connection 1, coding

A-coded

Cable exit straight

Cable exit angle

180°

Electrical connection 2, type

Socket

Electrical connection 2, thread size

M12x1



Electrical connection 2, number of poles

5-pin

Electrical connection 2, coding

A-coded

Cable exit straight

Cable exit angle

180°

Weight 0.029 kg

### Material

Housing material

Polyurethane

Seal material Fluorocaoutchouc

Part No. 8941002392

## **Technical information**

The specified protection class is only valid in assembled and tested state.

### **Dimensions**



Sockets: Pin 2 and 4 bridged.



# Pin assignment, socket



# Plug pin assignment