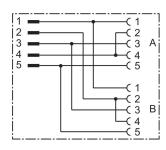

# Y-Plug connector, series CON-AP

8941002392

Adapter





#### Technical data

Industry Industrial

Adapters & contact bridges

Shielding unshielded

Min. ambient temperature

Max. ambient temperature

90 °C Max. current

4 A

Protection class

IP67

Operational voltage

48 V AC/DC

Electrical connection 1, type

Plug

Electrical connection 1, thread size

M12x1

Electrical connection 1, number of poles

5-pin

Electrical connection 1, coding

A-coded

Cable exit straight

Cable exit angle

180°

Electrical connection 2, type

Socket

Electrical connection 2, thread size

M12x1



Electrical connection 2, number of poles

5-pin

Electrical connection 2, coding

A-coded

Cable exit straight

Cable exit angle

180°

Weight 0.029 kg

### Material

Housing material

Polyurethane

Seal material Fluorocaoutchouc

Part No. 8941002392

## **Technical i