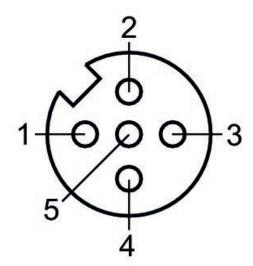

rotection class

IP67

Operational voltage

48 V AC/DC

Electrical connection 1, type

Plug

Electrical connection 1, thread size

M12x1

Electrical connection 1, number of poles

5-pin

Electrical connection 1, coding

A-coded

Cable exit straight

Cable exit angle

180°

Electrical connection 2, type

Socket

Electrical connection 2, thread size

M12x1



Electrical connection 2, number of poles

5-pin

Electrical connection 2, coding

A-coded

Cable exit straight

Cable exit angle

180°

Weight 0.029 kg

### Material

Housing material

Polyurethane

Seal material Fluorocaoutchouc

Part No. 8941002392

## **Technical information**

The specified protection class is only valid in assembled and tested state.

### **Dimensions**



Sockets: Pin 2 and 4 bridged.



# Pin assignment, socket



# Plug pin assignment