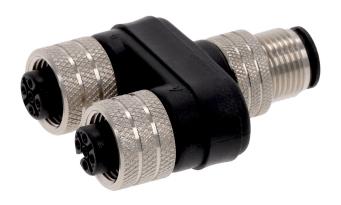

# Y-Plug connector, series CON-AP

8941002392

Adapter

Protection class

IP67

Operational voltage

48 V AC/DC

Electrical connection 1, type

Plug

Electrical connection 1, thread size

M12x1

Electrical connection 1, number of poles

5-pin

Electrical connection 1, coding

A-coded

Cable exit straight

Cable exit angle

180°

Electrical connection 2, type

Socket

Electrical connection 2, thread size

M12x1

Electrical connection 2, number of poles

5-pin

Electrical connection 2, coding

A-coded

Cable exit straight