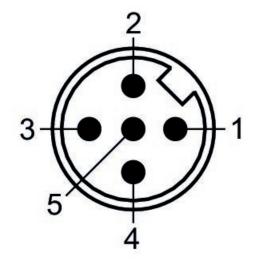

Electrical connection 1, number of poles

5-pin

Electrical connection 1, coding

A-coded

Cable exit straight

Cable exit angle

180°

Electrical connection 2, type

# Pin assignment, socket

# Plug pin assignment