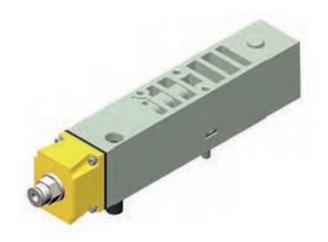

## Sandwich exhaust plate, series 503 8503AX428300002

## **Technical data**

Port exhaust

G 1/4

| Scope of delivery              | Sandwich plate, sealing kit, mounting screws |
|--------------------------------|----------------------------------------------|
| Working pressure min.          | -0.95 bar                                    |
| Working pressure max           | 10 bar                                       |
| Min. ambient temperature       | -10 °C                                       |
| Max. ambient temperature       | 50 °C                                        |
| Min. medium temperature        | -10 °C                                       |
| Max. medium temperature        | 50 °C                                        |
| Medium                         | Compressed air                               |
|                                |                                              |
| Max. number of valve positions | 1                                            |
| Protection class               | IP65                                         |

## Material

Housing material Seal material

Die-cast aluminum Acrylonitrile butadiene rubber

Screws material Part No. Stainless Steel 8503AX428300002