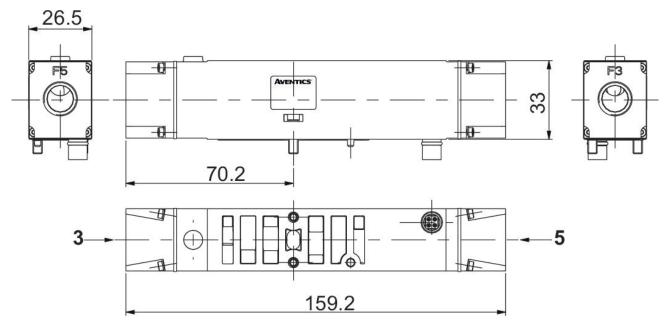

## Sandwich exhaust plate, series 503 8503AX428300002

## **Technical data**

Port exhaust

G 1/4

| Scope of delivery              | Sandwich plate, sealing kit, mounting screws |
|--------------------------------|----------------------------------------------|
| Working pressure min.          | -0.95 bar                                    |
| Working pressure max           | 10 bar                                       |
| Min. ambient temperature       | -10 °C                                       |
| Max. ambient temperature       | 50 °C                                        |
| Min. medium temperature        | -10 °C                                       |
| Max. medium temperature        | 50 °C                                        |
| Medium                         | Compressed air                               |
|                                |                                              |
| Max. number of valve positions | 1                                            |
| Protection class               | IP65                                         |

## Material

Housing material Seal material

Die-cast aluminum Acrylonitrile butadiene rubber

Screws material Part No. Stainless Steel 8503AX428300002