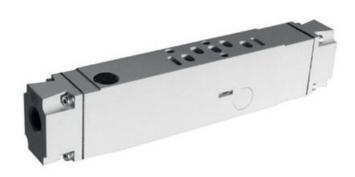

## Exhaust sandwich plate ISO 15407-2 for vertical stacking assembly, series 503

8503AX428300001

## Technical data

Port exhaust G 1/4

Scope of delivery Sandwich plate, sealing kit, mounting screws

Working pressure min.

-0.95 bar

Working pressure max

10 bar

Min. ambient temperature