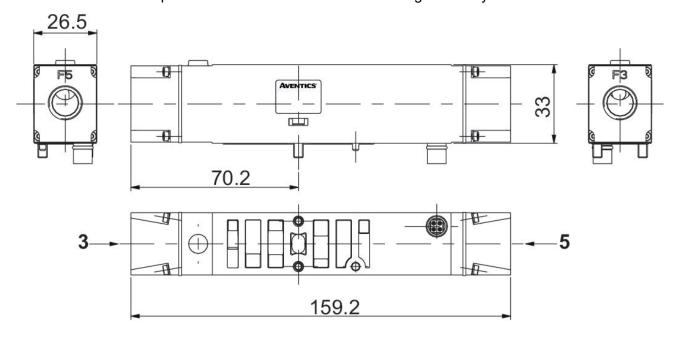

## Exhaust sandwich plate ISO 15407-2 for vertical stacking assembly, series 503

8503AX428300001

## Technical data

Port exhaust G 1/4

Scope of delivery Sandwich plate, sealing kit, mounting screws

Working pressure min.

-0.95 bar

Working pressure max

10 bar

Min. ambient temperature