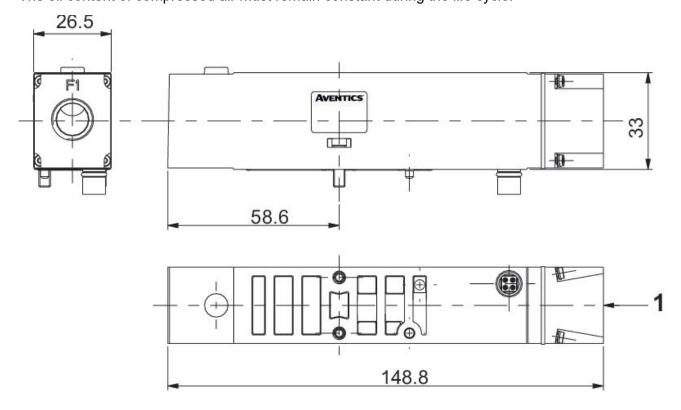

## Technical data

Scope of delivery

Compressed air connection input

G 1/4

Working pressure min.
Working pressure max
Min. ambient temperature
Max. ambient temperature
Min. medium temperature

Max. medium temperature

Medium

Max. number of valve positions

Protection class Weight

Sandwich plate, sealing kit, mounting screws

-0.95 bar 10 bar -10 °C

> 50 °C -10 °C

50 °C

Compressed air

Die-cast aluminum

1 IP65

0.028 kg

## Material

Housing material

Seal material Acrylonitrile butadiene rubber

Screws material Stainless Steel

Part No. 8503AW428300004