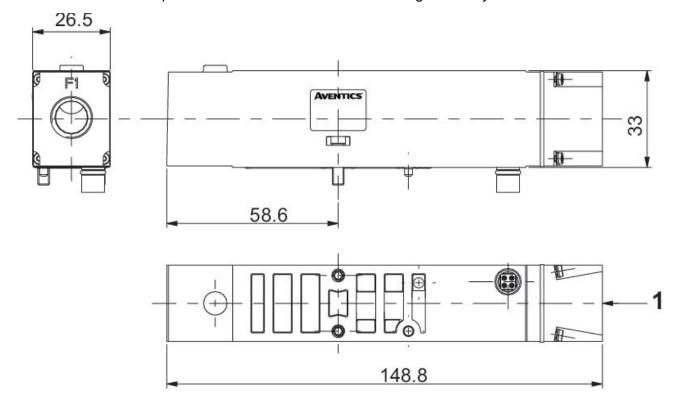

## Sandwich plate ISO 15407-2 for additional pressure supply, series 503

8503AW428300003

## Technical data

Compressed air connection input

G 1/4

Scope of delivery

Working pressure min.

Working pressure max

Min. ambient temperature

Sandwich plate, sealing kit, mounting screws
-0.95 bar