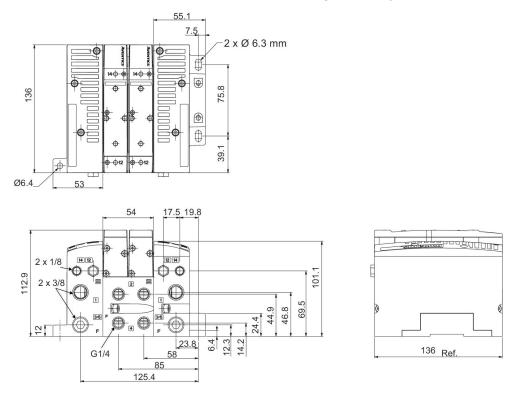

## End plate, series 503

8503AK428327001

## **Technical data**

Compressed air connection input Port exhaust Pilot control exhaust

Scope of delivery

Working pressure min. Working pressure max Min. ambient temperature Max. ambient temperature Min. medium temperature Max. medium temperature Medium

Protection class Weight 3/8 NPT 1/8 NPT 1/8 NPT

IP65

1.33 kg

Left and right end plate, sealing kit, mounting screws -0.95 bar 10 bar -10 °C 50 °C -10 °C 50 °C Compressed air

## Material

| Housing material | Die-cast aluminum              |
|------------------|--------------------------------|
| Seal material    | Acrylonitrile butadiene rubber |
| Screws material  | Galvanized Steel               |
| Part No.         | 8503AK428327001                |