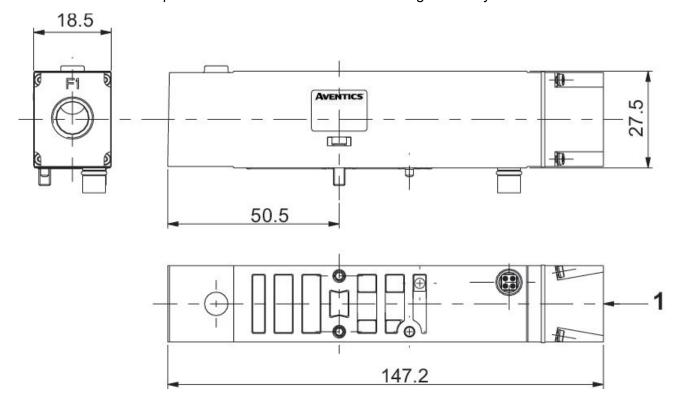

## Sandwich plate ISO 15407-2 for additional pressure supply, series 502

8502AW428685003

## Technical data

Compressed air connection input G 1/4

Scope of delivery Sandwich plate, sealing kit, mounting screws

Working pressure min.

-0.95 bar
Working pressure max

10 bar
Min. ambient temperature

-10 °C