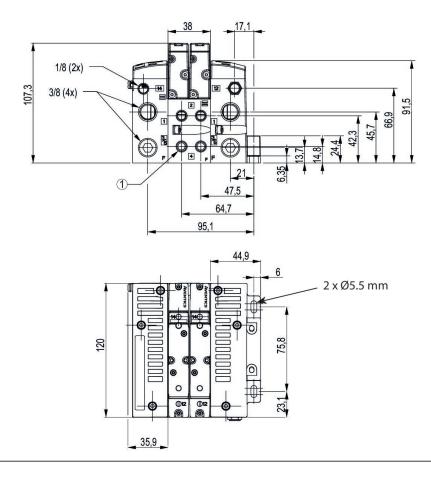

3/8 NPT
Port exhaust 3/8" NPT
Pilot control exhaust 1/8 NPT

Scope of delivery Left and right end plate, sealing kit, mounting

screws

Pilot Internal
Working pressure min. -0.95 bar
Working pressure max 10 bar
Min. ambient temperature -10 °C
Max. ambient temperature 50 °C

Min. medium temperature -10 °C

Max. medium temperature 50 °C

Medium Compressed air

Protection class IP65
Weight 0.99 kg



#### Material

Housing material Seal material Screws material Part No. Die-cast aluminum Acrylonitrile butadiene rubber Galvanized Steel 8502AK431477001

## **Technical information**

The pressure dew point must be at least 15 °C less than ambient and medium temperature and may not exceed 3 °C.

The oil content of compressed air must remain constant during the life cycle.

### **Dimensions**





1) Push-in fitting 1/8