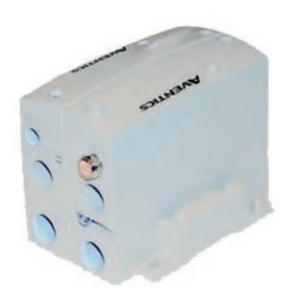

# End plate, series 502

8502AK431477001

#### Material

Housing material Seal material Screws material Part No. Die-cast aluminum Acrylonitrile butadiene rubber Galvanized Steel 8502AK431477001