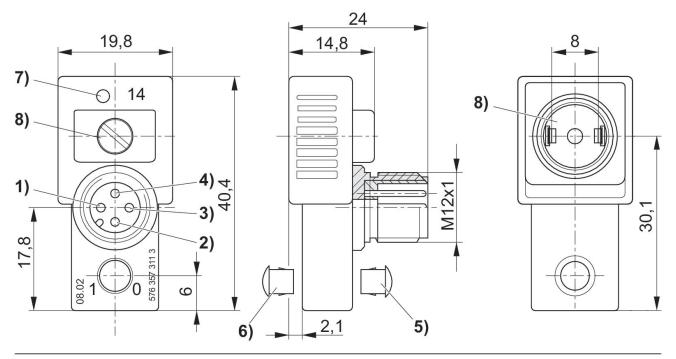

## **Dimensions**

1) not assigned 2) not assigned 3) 0 V 4) magnet 14 5) Sealing cap for manual override not removable

6) Removable

7) LED valve

8) captive seal and screw