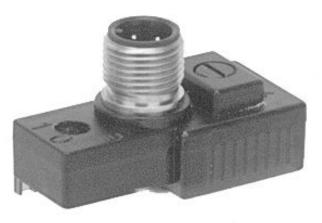

## Contact bridges, series CON-CB 5763573113

Contact bridges, series CON-CB

- Contact bridges to adapt electrically operated valves with form C plug connector
- Especially suited for series CD01-PA, 579/589
- Single connection via M12x1
- Snap Ø8