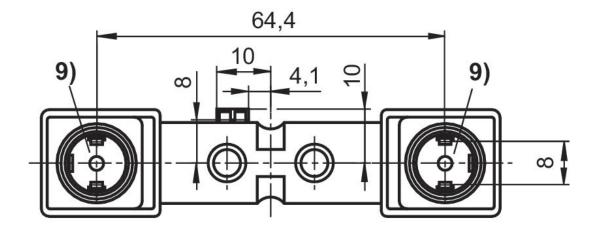

## **Dimensions**

<sup>1)</sup> not assigned 2) solenoid 12 3) 0 V 4) solenoid 14 5) Sealing cap for manual override not removable 6) Removable

<sup>7)</sup> LED valve 8) positioning pin 9) captive seal and screw