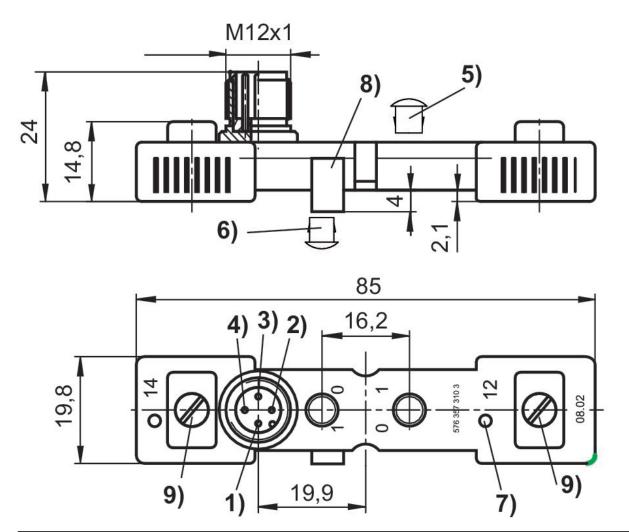

## **Dimensions**

<sup>1)</sup> not assigned 2) solenoid 12 3) 0 V 4) solenoid 14 5) Sealing cap for manual override not removable 6) Removable

<sup>7)</sup> LED valve 8) positioning pin 9) captive seal and screw