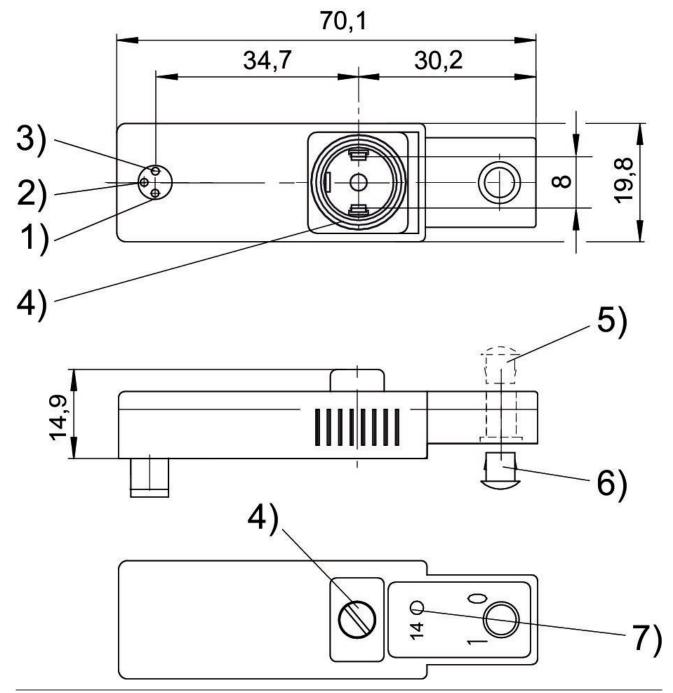

## Dimensions

1) solenoid 14##2) not assigned##3) 0 V## 4) captive seal and screw##5) sealing cap for manual override not removable##6) removable##7) LED valve