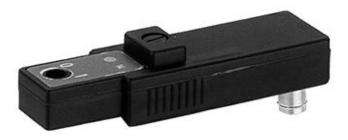

## Contact bridges, series CON-CB 5763503183

Contact bridges, series CON-CB

- Contact bridges to adapt electrically operated valves with form C plug connector
- Especially suited for series CD01-PA, 579/589
- Single connection via M12x1
- Snap Ø8