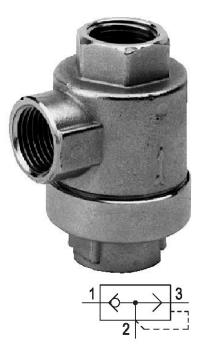

## AVENTICS Series 573 Quick exhaust valves

The AVENTICS Quick exhaust valve, Series 573 is designed for high flow applications thanks to an exhaust flow up to 12000 l/min.

| Technical data                   |
|----------------------------------|
| Industry                         |
| Туре                             |
| Medium                           |
| Compressed air connection input  |
| Compressed air connection type 1 |
| Compressed air connection 2      |
| Compressed air connection type 2 |
| Port 3 (Exhaust)                 |
| Compressed air connection type 3 |
| Nominal flow Qn 1 to 2           |
| Nominal flow Qn 2 to 3           |
| Min. working pressure            |
| Max. working pressure            |
| Min. ambient temperature         |
| Max. ambient temperature         |
| Min. medium temperature          |
| Max. medium temperature          |
| Weight                           |
| Housing material                 |
| Surface housing                  |
| Seal material                    |
| Part No.                         |

Industrial Poppet valve Compressed air M5 Internal thread M5 Internal thread M5 Internal thread 220 l/min 300 l/min 0.8 bar 10 bar -18 °C 70 °C -18 °C 70 °C 0.03 kg Brass nickel-plated Acrylonitrile butadiene rubber 5735040900

## Quick exhaust valve, Series 573

5735040900