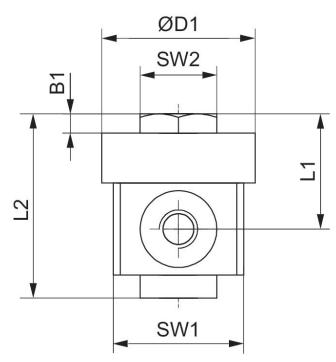

## Dimensions

| Part No.   | Port G | B1  | ØD1 | L1 | L2 | SW1 | SW2 |
|------------|--------|-----|-----|----|----|-----|-----|
| 5735040900 | M5     | 2.5 | 20  | 17 | 25 | 17  | 10  |