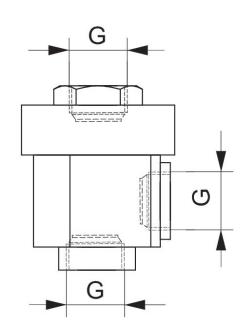

## Dimensions

| Part No.   | Port G | B1  | ØD1 | L1 | L2 | SW1 | SW2 |
|------------|--------|-----|-----|----|----|-----|-----|
| 5735040900 | M5     | 2.5 | 20  | 17 | 25 | 17  | 10  |