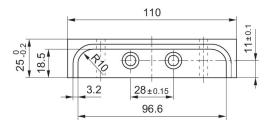

| Technical data |
|----------------|
| Industry       |
| Туре           |
| For series     |

Standards Medium Industrial End plate ED07

ISO 5599-1 Compressed air

## Material Housing material Part No.

Aluminum 5619021072

## **Technical information**

The min. control pressure must be adhered to, since otherwise faulty switching and valve failure may result!

The pressure dew point must be at least 15 °C less than ambient and medium temperature and may not exceed 3 °C.

The oil content of compressed air must remain constant during the life cycle.

Use only the approved oils from AVENTICS. Further information can be found in the "Technical information" document (available in https://www.emerson.com/en-us/support).



## End plates left and right

5619021072

## Dimensions