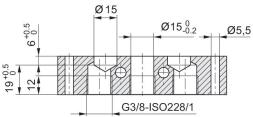

| Technical data |
|----------------|
| Industry       |
| Туре           |
| For series     |

Standards Medium Industrial End plate ED07

ISO 5599-1 Compressed air

## Material Housing material Part No.

Aluminum 5619021072

## **Technical information**

The min. control pressure must be adhered to, since otherwise faulty switching and valve failure may result!

The pressure dew point must be at least 15 °C less than ambient and medium temperature and may not exceed 3 °C.

The oil content of compressed air must remain constant during the life cycle.

Use only the approved oils from AVENTICS. Further information can be found in the "Technical information" document (available in https://www.emerson.com/en-us/support).



## End plates left and right

5619021072

## Dimensions