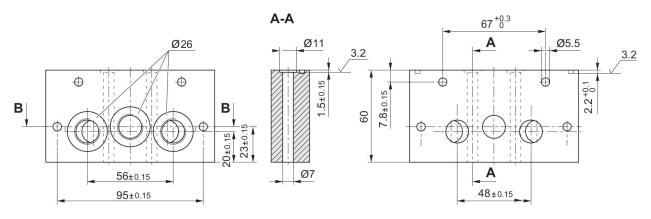

| Technical data |
|----------------|
| Industry       |
| Туре           |
| For series     |

Standards Medium Industrial End plate ED07

ISO 5599-1 Compressed air

## Material Housing material Part No.

Aluminum 5619021072

## **Technical information**

The min. control pressure must be adhered to, since otherwise faulty switching and valve failure may result!

The pressure dew point must be at least 15 °C less than ambient and medium temperature and may not exceed 3 °C.

The oil content of compressed air must remain constant during the life cycle.

Use only the approved oils from AVENTICS. Further information can be found in the "Technical information" document (available in https://www.emerson.com/en-us/support).



## End plates left and right

5619021072

## Dimensions