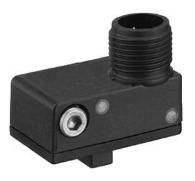

### Sensors, Series SN3

AVENTICS Series SN3 are Magnetic sensor ideal for demanding environment, especially for welding applications.

Type of contact: PNPVariant: welding-proof

## Sensor, Series SN3

Plug M12 3-pin

| Indirect mount-<br>ing for series         | Type of contact | Operational voltage | Electrical con-<br>nection size | Electrical connec-<br>tion number of poles | Part No.   |
|-------------------------------------------|-----------------|---------------------|---------------------------------|--------------------------------------------|------------|
| PRA, PRE, CCI, KPZ,<br>KHZ, FLT, GPC, CVI |                 | 10-30 V DC          | M12                             | 3-pin                                      | 0830100438 |