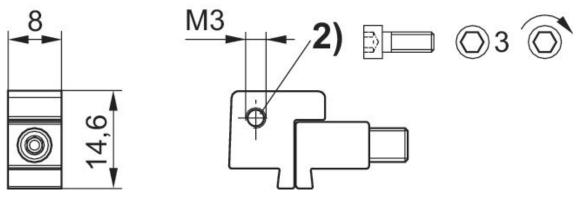

#### Dimensions

- 1) Clamping screw 2) LED

Pin assignments: 1 = (+), 3 = (-), 4 = (OUT), EN 60947-5-2:1998

### 0830100438

Pin assignments