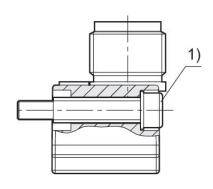

#### Dimensions

- 1) Clamping screw 2) LED

Pin assignments: 1 = (+), 3 = (-), 4 = (OUT), EN 60947-5-2:1998