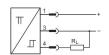

#### Dimensions

- 1) Clamping screw 2) LED

Pin assignments: 1 = (+), 3 = (-), 4 = (OUT), EN 60947-5-2:1998

### 0830100438

Pin assignments