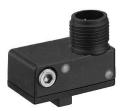

## Sensor, Series SN3

Plug M12 3-pin

| Indirect mount-<br>ing for series         | Type of contact | Operational voltage | Electrical con-<br>nection size | Electrical connec-<br>tion number of poles | Part No.   |
|-------------------------------------------|-----------------|---------------------|---------------------------------|--------------------------------------------|------------|
| PRA, PRE, CCI, KPZ,<br>KHZ, FLT, GPC, CVI |                 | 10-30 V DC          | M12                             | 3-pin                                      | 0830100438 |