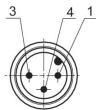

#### Dimensions

- 1) Clamping screw 2) LED

Pin assignments: 1 = (+), 3 = (-), 4 = (OUT), EN 60947-5-2:1998

### 0830100438

Pin assignments