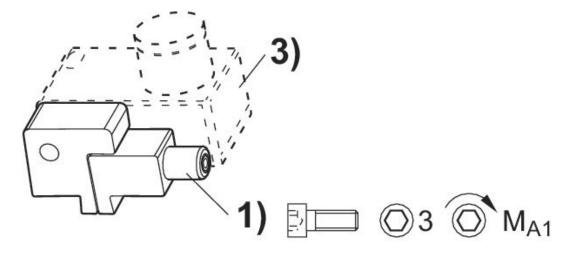

### Sensor mounting, Series CB1

SN3

| Material | Part No.     |
|----------|--------------|
| Aluminu  | m 1827020386 |

1) Clamping screw 2) Mounting screw for sensor 3) Sensor

| Part No.   | Clamp-<br>ing screw | MA1 [Nm] |
|------------|---------------------|----------|
| 1827020386 | M3x25               | 1,8 +0,4 |