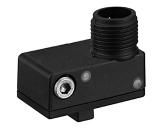

#### Dimensions

- 1) Clamping screw 2) LED

Pin assignments: 1 = (+), 3 = (-), 4 = (OUT), EN 60947-5-2:1998

### 0830100438

Pin assignments