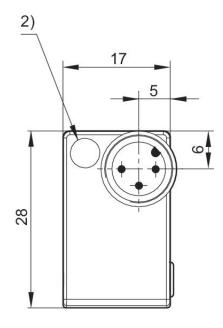

#### Dimensions

- 1) Clamping screw 2) LED

Pin assignments: 1 = (+), 3 = (-), 4 = (OUT), EN 60947-5-2:1998