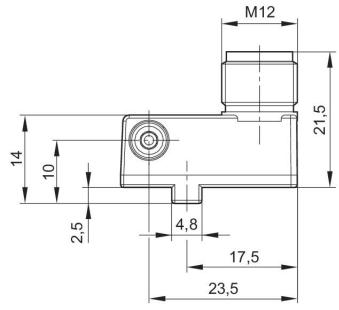

#### Dimensions

- 1) Clamping screw 2) LED

Pin assignments: 1 = (+), 3 = (-), 4 = (OUT), EN 60947-5-2:1998