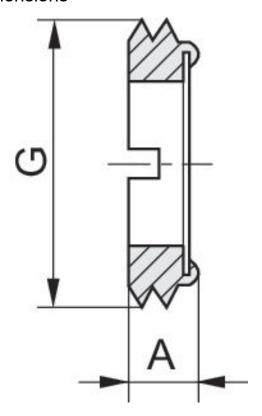

# **Dimensions**

| Part No.   | Port G | А   |
|------------|--------|-----|
| 2737000180 | G 1/8  | 3.5 |
| 2737000140 | G 1/4  | 5   |
| 2737000380 | G 3/8  | 5   |
| 2737000120 | G 1/2  | 5   |