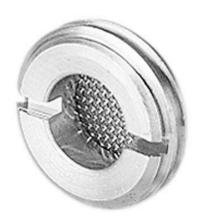

### Material

Housing material Brass
Material filter insert tin bronze
Part No. 2737000380