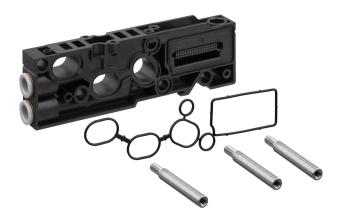

## Material

Part No. 1827A10631 Type Base plate for 1 valve, push-in fitting Ø 10 mm, 3 tie rod extensions and 1 sealing kit