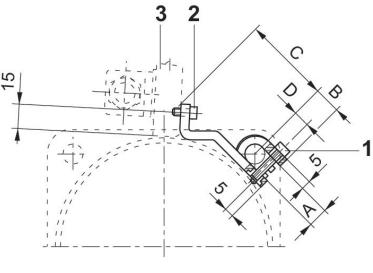

## Material

Housing material Part No.

Aluminum 1827020078

<sup>1)</sup> Mounting screw 2) Mounting screw for sensor 3) Sensor

| Part No.   | A +0,5 | B ±1 | C ±2 | D  |
|------------|--------|------|------|----|
| 1827020076 | 12     | 15   | 54   | 9  |
| 1827020077 | 16     | 17   | 53   | 11 |
| 1827020078 | 20     | 19   | 60   | 13 |