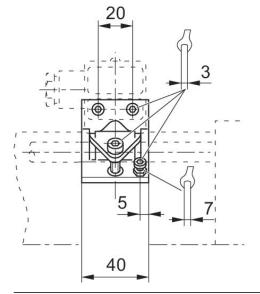

## Technical data

| Industry         | Industrial |
|------------------|------------|
| For series       | TRB        |
|                  | ITS        |
| Cylinders Ø min. | 250 mm     |
| Cylinders Ø max. | 250 mm     |
| Weight           | 0.094 kg   |