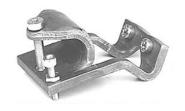

## Sensor mounting, Series CB1

1827020076

General series information AVENTICS Sensor mountings

 AVENTICS Sensors mountings are especially designed to mount AVENTICS sensors on various cylinders.