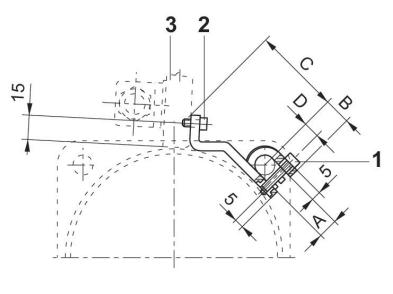

## Material

Housing material Part No.

Aluminum 1827020076

<sup>1)</sup> Mounting screw 2) Mounting screw for sensor 3) Sensor

| Part No.   | A +0,5 | B ±1 | C ±2 | D  |
|------------|--------|------|------|----|
| 1827020076 | 12     | 15   | 54   | 9  |
| 1827020077 | 16     | 17   | 53   | 11 |
| 1827020078 | 20     | 19   | 60   | 13 |