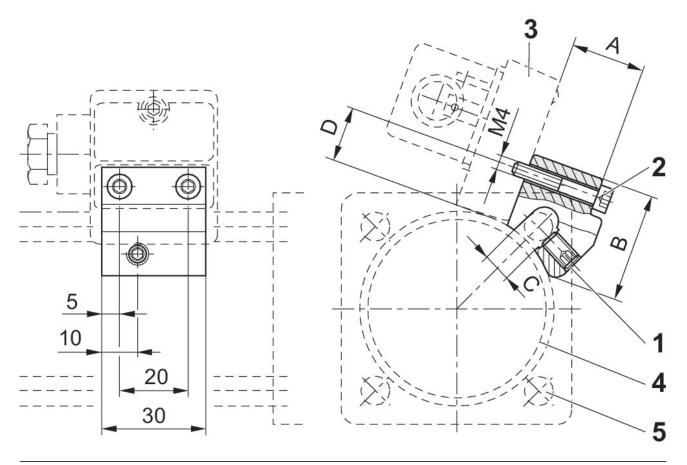

## Material

Housing material Part No. Industrial TRB 32 mm 40 mm 0.03 kg

Aluminum 1827020056

1) Clamping threaded pin 2) Mounting screw for sensor 3) Sensor 4) Cylinder profile 5) Tie rod

| Part No.   | А    |    | С  | D  | SW |
|------------|------|----|----|----|----|
| 1827020056 | 19.5 | 30 | 6  | 15 | 3  |
| 1827020057 | 24.5 | 30 | 8  | 15 | 3  |
| 1827020058 | 29.5 | 31 | 10 | 15 | 3  |