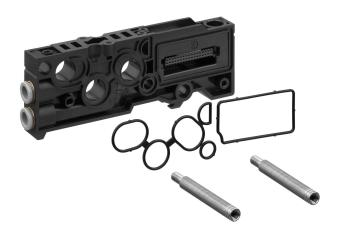

## Material

Part No. 1827010707

Type
Base plate for supply plate without valve control