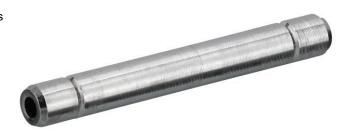

## **AVENTICS Series QR2 Fittings**

AVENTICS Series QR2,push-in connectors with easy, secure mounting are available in many versions: In metal for tubing diameters from 3 to 16 mm. QR2 Series offers a cylindric thread that allows repeated connection and release without problems (Quick Release) and captive Oring guarantees an optimal sealing. Our QR program offers the right solution for every application and industry.

## Material

Housing material Brass

Surface housing nickel-plated Part No. 1823391633