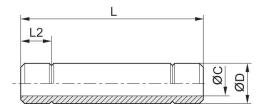

## **Technical information**

The series QR1 (plastic) and QR2 (metal) can not be combined

| Part No.   | Port D | ØС | L    | L2  |
|------------|--------|----|------|-----|
| 1823391630 | Ø 5    | 3  | 33   | 4.6 |
| 1823391633 | Ø 10   | 8  | 45.5 | 6.5 |
| 1823391634 | Ø 12   | 10 | 48   | 6.6 |
| 1823391635 | Ø 14   | 12 | 53   | 7.7 |