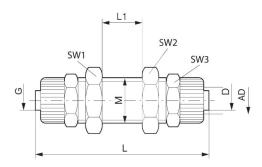

## Material

Housing material Polyoxymethylene

Part No. 1823391277

| Part No.   | Port D | Port G | L max. | L1 | М     | SW 1 | SW 2 | SW 3 | AD 1) |
|------------|--------|--------|--------|----|-------|------|------|------|-------|
| 1823391277 | Ø 4    | Ø 4    | 51.4   | 10 | M10x1 | 14   | 14   | 12   | 6     |
| 1823391278 | Ø6     | Ø6     | 51.4   | 10 | M12x1 | 17   | 17   | 14   | 8     |
| 1823391279 | Ø 9    | Ø 9    | 64     | 10 | M16x1 | 22   | 22   | 19   | 12    |

AD = external diameter of the tubing to be used
 Connection D = inside diameter of the tubing to be used