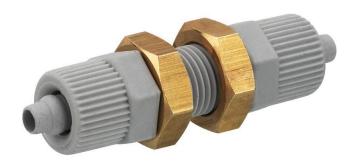

## **AVENTICS Series NU1 Fittings with tube nuts**

AVENTICS Series NU1, are a complete range of plastic fittings with tube nuts, Versatile and safe NU1 plastic fittings with nuts benefit of a large selection of connection type.

## Technical data

Industry Industrial

Fitting type bulkhead connector

Port G Ø 4
Port D Ø 4

Type NU1-S-RSC

Min. working pressure0 barMax. working pressure10 barMin. ambient temperature-10 °CMax. ambient temperature60 °CDelivery unit10 pieceWeight0.013 kg