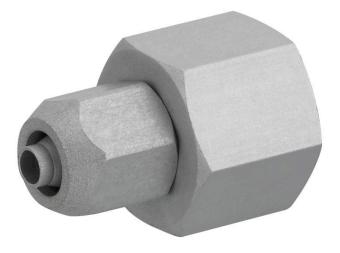

## AVENTICS Series NU2 Fittings with tube nuts

AVENTICS Series NU2, are a complete range of plastic and Brass fittings with tube nuts, Versatile and safe NU2 fittings with nuts benefit of a large selection of connection type.

## Material

Housing material Surface housing Part No. Dimensions Industrial Straight female stud fitting Internal thread G 1/4 plug-in with tube nut Ø 6 NU2-S-RAI 0 bar 10 bar -10 °C 60 °C 10 piece 0.01 kg

Aluminum anodized 1823391083

| Part No.   | Port D | Port G | н | L  | L1 | SW 1 | SW 2 |
|------------|--------|--------|---|----|----|------|------|
| 1823391082 | Ø 4    | G 1/4  | 8 | 27 | 13 | 17   | 11   |
| 1823391083 | Ø 6    | G 1/4  | 8 | 28 | 14 | 17   | 13   |