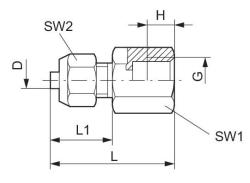

Aluminum anodized 1823391083

| Part No.   | Port D | Port G | н | L  | L1 | SW 1 | SW 2 |
|------------|--------|--------|---|----|----|------|------|
| 1823391082 | Ø 4    | G 1/4  | 8 | 27 | 13 | 17   | 11   |
| 1823391083 | Ø 6    | G 1/4  | 8 | 28 | 14 | 17   | 13   |

Connection D = inside diameter of the tubing to be used