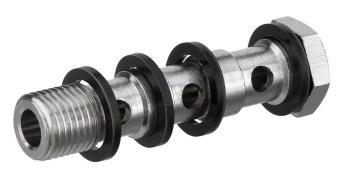

## **AVENTICS Series QR2 Fittings**

AVENTICS Series QR2, push-in connectors with easy, secure mounting are available in many versions: In metal for tubing diameters from 3 to 16 mm. QR2 Series offers a cylindric thread that allows repeated connection and release without problems (Quick Release) and captive Oring guarantees an optimal sealing. Our QR program offers the right solution for every application and industry.

## Material

Housing material Surface housing Seal material Part No. Industrial 3x banjo bolt External thread G 3/8 QR2-S-RH3 -0.95 bar 15 bar -10 °C 70 °C 2 piece

Brass nickel-plated Polyvinyl chloride 1823391052