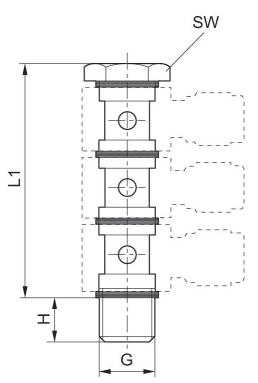

## **Technical information**

Only applicable in combination with QR2-S and NU2-S series banjo unions. Dimensions

| Part No.   | Port G | Н   | L1   | SW | Type / Version |
|------------|--------|-----|------|----|----------------|
| 1823462065 | G 1/8  | 5,0 | 55   | 14 |                |
| 1823462066 | G 1/4  | 6.5 | 64   | 17 |                |
| 1823391052 | G 3/8  | 7.5 | 72.5 | 19 |                |