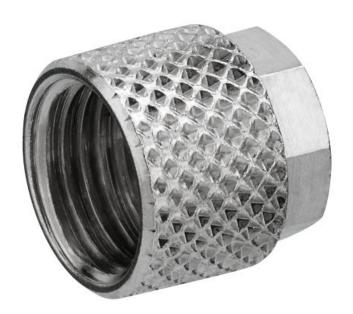

## **AVENTICS Series NU2 Fittings with tube** nuts

AVENTICS Series NU2, are a complete range of plastic and Brass fittings with tube nuts, Versatile and safe NU2 fittings with nuts benefit of a large selection of connection type.

## Material

Housing material Brass

Surface housing nickel-plated Part No. 1823340001

| Part No.   | G       | ØD | L    | SW |
|------------|---------|----|------|----|
| 1823313001 | M8x0,75 | 6  | 11   | 9  |
| 1823340001 | M10x1   | 6  | 11   | 10 |
| 1823340000 | M12x1   | 8  | 11.5 | 12 |