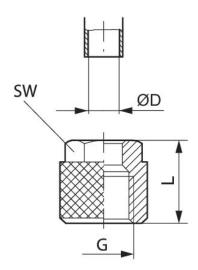

## Material

Housing material Brass

Surface housing nickel-plated Part No. 1823340001

| Part No.   | G       | ØD | L    | SW |
|------------|---------|----|------|----|
| 1823313001 | M8x0,75 | 6  | 11   | 9  |
| 1823340001 | M10x1   | 6  | 11   | 10 |
| 1823340000 | M12x1   | 8  | 11.5 | 12 |

Connection D = inside diameter of the tubing to be used