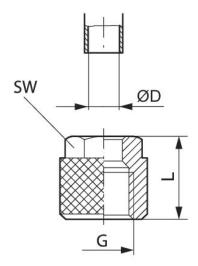

## Material

Housing material Brass

Surface housing nickel-plated Part No. 1823340000

| Part No.   | G       | ØD | L    | SW |
|------------|---------|----|------|----|
| 1823313001 | M8x0,75 | 6  | 11   | 9  |
| 1823340001 | M10x1   | 6  | 11   | 10 |
| 1823340000 | M12x1   | 8  | 11.5 | 12 |

Connection D = inside diameter of the tubing to be used