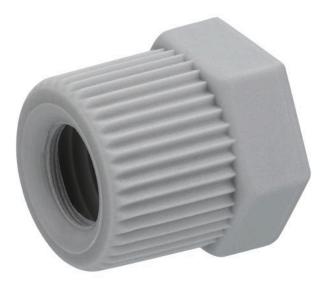

## AVENTICS Series NU1 Fittings with tube nuts

AVENTICS Series NU1, are a complete range of plastic fittings with tube nuts, Versatile and safe NU1 plastic fittings with nuts benefit of a large selection of connection type.

## Material

Housing material Part No.

Industrial tube nut M12x1 Ø 8 NU1-S-RNU 0 bar 10 bar -10 °C 60 °C 50 piece 0.002 kg

Polyoxymethylene 1823313003

| Part No.   | G     | ØD | L  | SW |
|------------|-------|----|----|----|
| 1823313002 | M10x1 | 6  | 13 | 12 |
| 1823313003 | M12x1 | 8  | 13 | 14 |