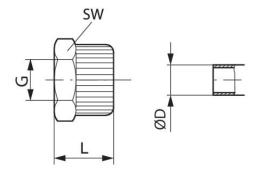

## Material

Housing material Part No.

Industrial tube nut M12x1 Ø 8 NU1-S-RNU 0 bar 10 bar -10 °C 60 °C 50 piece 0.002 kg

Polyoxymethylene 1823313003

| Part No.   | G     | ØD | L  | SW |
|------------|-------|----|----|----|
| 1823313002 | M10x1 | 6  | 13 | 12 |
| 1823313003 | M12x1 | 8  | 13 | 14 |

Connection D = inside diameter of the tubing to be used