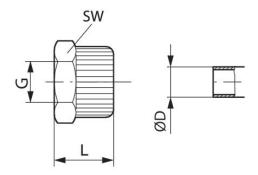

## Material

Housing material Polyoxymethylene

Part No. 1823313002

| Part No.   | G     | ØD |    | SW |
|------------|-------|----|----|----|
| 1823313002 | M10x1 | 6  | 13 | 12 |
| 1823313003 | M12x1 | 8  | 13 | 14 |

Connection D = inside diameter of the tubing to be used