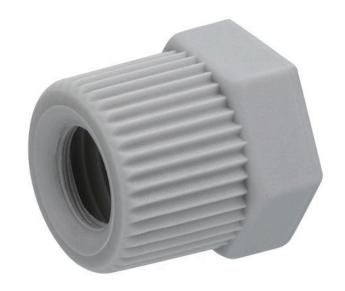

## **AVENTICS Series NU1 Fittings with tube nuts**

AVENTICS Series NU1, are a complete range of plastic fittings with tube nuts, Versatile and safe NU1 plastic fittings with nuts benefit of a large selection of connection type.

## Technical data

Industry Industrial
Fitting type tube nut
Port G M10x1
Port D Ø 6

Type NU1-S-RNU

Min. working pressure 0 bar

Max. working pressure 10 bar

Min. ambient temperature -10 °C

Max. ambient temperature 60 °C

## Material

Housing material Polyoxymethylene

Part No. 1823313002

| Part No.   | G     | ØD |    | SW |
|------------|-------|----|----|----|
| 1823313002 | M10x1 | 6  | 13 | 12 |
| 1823313003 | M12x1 | 8  | 13 | 14 |