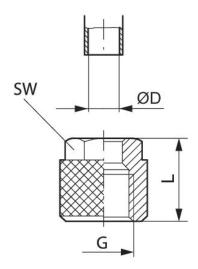

## Material

Housing material Brass
Surface housing galvanized
Part No. 1823313001

| Pa   | art No. | G       | ØD | L    | SW |
|------|---------|---------|----|------|----|
| 1823 | 3313001 | M8x0,75 | 6  | 11   | 9  |
| 1823 | 3340001 | M10x1   | 6  | 11   | 10 |
| 1823 | 3340000 | M12x1   | 8  | 11.5 | 12 |

Connection D = inside diameter of the tubing to be used