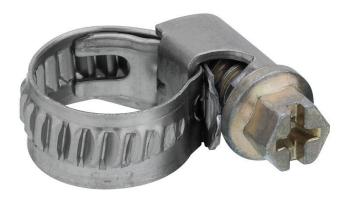

# Tubing clamp for reinforced plastic tubing, DIN 3017 form A

1821310003

Tubing clamp for reinforced plastic tubing, DIN 3017 form A

| Technical data |
|----------------|
| Industry       |
| Туре           |
| Clearance (LW) |
| Delivery unit  |
| Weight         |
|                |

### Material

Housing material Part No. Industrial Ø 12-20 13 mm 25 piece 0.011 kg

Stainless Steel 1821310003

### **Technical information**

Materials: band and housing made of chrome steel 1.4016, screw made of yellow chromated steel Cq15. Category W2: low to medium corrosion resistance requirements, but detachability of corroded connections is ensured.