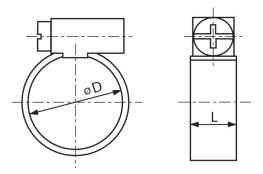

## Tubing clamp for reinforced plastic tubing, DIN 3017 form A

1821310003 Dimensions

| Part No.   | ØD    | L |
|------------|-------|---|
| 1821310002 | 8–12  | 9 |
| 1821310001 | 10–16 | 9 |
| 1821310003 | 12–20 | 9 |
| 1821310000 | 20–32 | 9 |