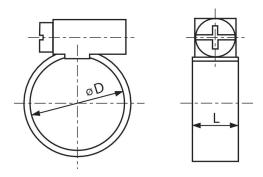

# Tubing clamp for reinforced plastic tubing, DIN 3017 form A

2024-05-06

1821310002 Dimensions

| Part No.   | ØD    | L |
|------------|-------|---|
| 1821310002 | 8–12  | 9 |
| 1821310001 | 10–16 | 9 |
| 1821310003 | 12–20 | 9 |
| 1821310000 | 20–32 | 9 |