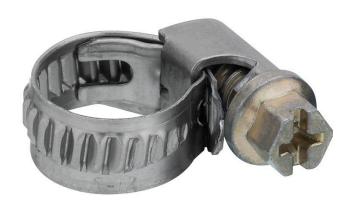

#### Material

Housing material Stainless Steel Part No. 1821310002

#### Technical information

Materials: band and housing made of chrome steel 1.4016, screw made of yellow chromated steel Cq15. Category W2: low to medium corrosion resistance requirements, but detachability of corroded connections is ensured.