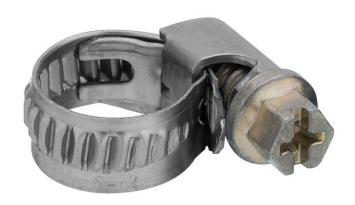

#### Material

Housing material Stainless Steel Part No. 1821310001

#### Technical information

Materials: band and housing made of chrome steel 1.4016, screw made of yellow chromated steel Cq15. Category W2: low to medium corrosion resistance requirements, but detachability of corroded connections is ensured.