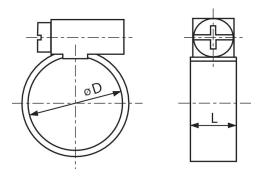

# Tubing clamp for reinforced plastic tubing, DIN 3017 form A

2024-05-06

1821310001 **Dimensions** 

| Part No.   | ØD    | L |
|------------|-------|---|
| 1821310002 | 8–12  | 9 |
| 1821310001 | 10–16 | 9 |
| 1821310003 | 12–20 | 9 |
| 1821310000 | 20–32 | 9 |