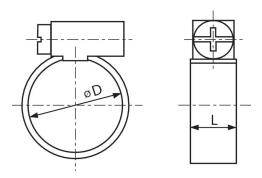

# Tubing clamp for reinforced plastic tubing, DIN 3017 form A

2024-05-06

1821310000 Dimensions

| Part No.   | ØD    | L |
|------------|-------|---|
| 1821310002 | 8–12  | 9 |
| 1821310001 | 10–16 | 9 |
| 1821310003 | 12–20 | 9 |
| 1821310000 | 20–32 | 9 |