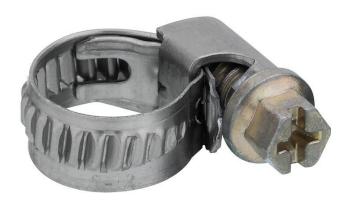

## Tubing clamp for reinforced plastic tubing, DIN 3017 form A

2024-05-06

1821310000

#### Material

Housing material Stainless Steel Part No. 1821310000

#### Technical information

Materials: band and housing made of chrome steel 1.4016, screw made of yellow chromated steel Cq15. Category W2: low to medium corrosion resistance requirements, but detachability of corroded connections is ensured.