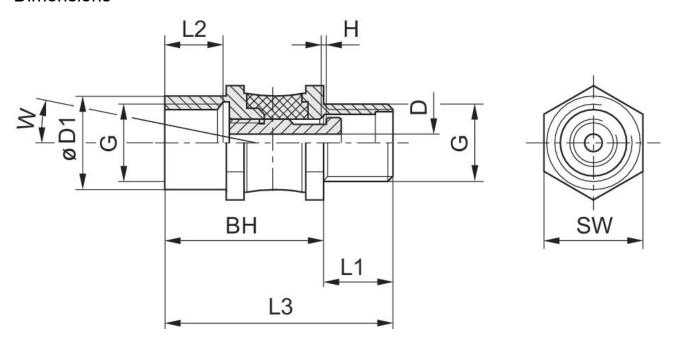

## **Dimensions**

| Part No.   | G1    | G        | Ø D1 | D   | L1 | L2   | L3   | ВН   | Н   |
|------------|-------|----------|------|-----|----|------|------|------|-----|
| 0821305168 | G 1/4 | M10x1,25 | 16   | 2.8 | 8  | 10.5 | 35   | 27   | 1.5 |
| 0821305169 | G 1/4 | G 1/4    | 16   | 3   | 12 | 12   | 39   | 27   | 1.5 |
| 0821305170 | G 1/2 | G 1/2    | 26   | 6   | 14 | 14   | 47.5 | 33.5 | 1.3 |

| SW | W   |
|----|-----|
| 17 | 12° |
| 17 | 12° |
| 27 | 12° |