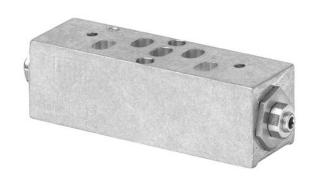

## Throttle plate

0821201022

ISO 15407-1, Base and end plates

## Technical data

Industry Industrial

Frame size 26 mm Standards ISO 15407-1

Working pressure min.

0 bar

Working pressure max 16 bar

Min. ambient temperature -15 °C

Weight 0.17 kg

Material

Material base plate Aluminum Seal material Acrylonitrile butadiene rubber Type
Throttle plate

Max. ambient temperature 70 °C

Min. medium temperature

Max. medium temperature 70 °C

Medium Compressed air

Part No. 0821201022