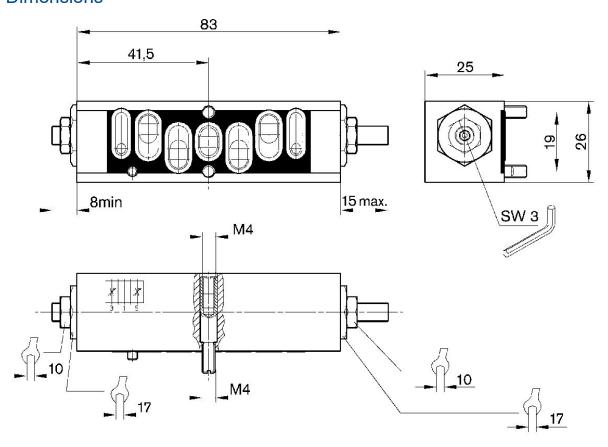

°C

Weight 0.17 kg

Material

Material base plate Aluminum Seal material Acrylonitrile butadiene rubber Type
Throttle plate

Max. ambient temperature 70 °C

Min. medium temperature

Max. medium temperature 70 °C

Medium Compressed air

Part No. 0821201022



## **Technical information**

The min. control pressure must be adhered to, since otherwise faulty switching and valve failure may result!

The pressure dew point must be at least 15  $^{\circ}$ C under ambient and medium temperature and may not exceed 3  $^{\circ}$ C .

The oil content of compressed air must remain constant during the life cycle.

Use only the approved oils from AVENTICS. Further information can be found in the "Technical information" document (available in https://www.emerson.com/en-us/support).

## **Dimensions**