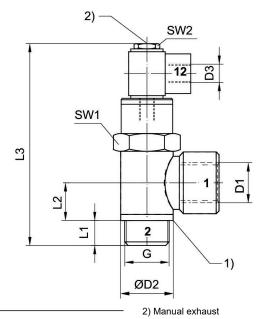

## Material

Housing material Surface housing Seal material Part No. Dimensions

1) Seal, captive

0821003047 G 3/8 G 3/8 21.8 G 1/8 12 76.5 20 14 9 0821003048 G 1/2 G 1/2 25.7 G 1/8 10 14 85 25 14