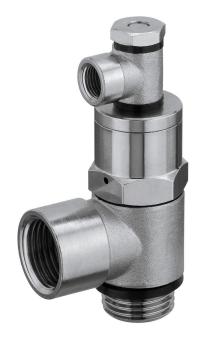

## AVENTICS Series NR02 Non-return valves

AVENTICS Series NR02, thanks to an array of connection options, the NR non-return valves can be screwed in separately and are also suitable for direct installation in piping. NR02 non-return valves a pneumatically pilot operated.

Industrial Poppet valve thread-in G 3/8 Internal thread G 3/8 External thread G 1/8 1250 l/min 2 bar 10 bar -5 °C 70 °C -5 °C 70 °C Compressed air 0.12 kg