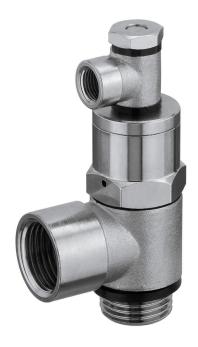

# **AVENTICS Series NR02 Non-return** valves

AVENTICS Series NR02, thanks to an array of connection options, the NR non-return valves can be screwed in separately and are also suitable for direct installation in piping. NR02 non-return valves a pneumatically pilot operated.

#### Technical data

Industry Industrial
Type Poppet valve
Mounting thread-in
Compressed air connection 1 G 1/4

Compressed air connection type 1 Internal thread

Compressed air connection 2 G 1/4

Compressed air connection type 2 External thread