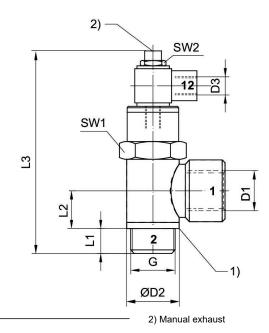

#### Material

Housing material

Surface housing

Seal material

Part No.

**Dimensions** 

Brass

nickel-plated

Acrylonitrile butadiene rubber

0821003046

|            | G     | D1    | D2 | D3 | L1  | L2   | L3 | SW1 | SW2 |
|------------|-------|-------|----|----|-----|------|----|-----|-----|
| 0821003045 | G 1/4 | G 1/8 | 14 | M5 | 6   | 9.5  | 62 | 13  | 8   |
| 0821003046 | G 1/4 | G 1/4 | 18 | M5 | 8.2 | 10.3 | 67 | 17  | 8   |