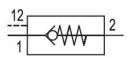

#### Technical data

Industry Industrial
Type Poppet valve
Mounting installing in piping

Compressed air connection 1 G 1

Compressed air connection type 1 Internal thread

Compressed air connection 2 G 1

Compressed air connection type 2 Internal thread

Compressed air connection 12 G 1/8

Nominal flow Qn 1 to 2 5800 I/min

Nominal flow Qn 2 to 1 4800 I/min

Min. working pressure

Max. working pressure

Min. ambient temperature

Max. ambient temperature

Min. medium temperature