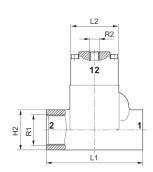

#### Material

Housing material Seal material Part No. Dimensions Aluminum Acrylonitrile butadiene rubber 0821003030

|            | R1    | R2    | L1  | L2 | H1 | H2  | B1 |
|------------|-------|-------|-----|----|----|-----|----|
| 0821003029 | G 3/4 | G 1/8 | 100 | 50 | 41 | 101 | 50 |
| 0821003030 | G 1   | G 1/8 | 100 | 50 | 41 | 101 | 50 |