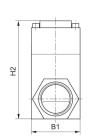

#### Material

Housing material Seal material Part No. Dimensions Aluminum Acrylonitrile butadiene rubber 0821003030

|            | R1    | R2    | L1  | L2 | H1 | H2  | B1 |
|------------|-------|-------|-----|----|----|-----|----|
| 0821003029 | G 3/4 | G 1/8 | 100 | 50 | 41 | 101 | 50 |
| 0821003030 | G 1   | G 1/8 | 100 | 50 | 41 | 101 | 50 |