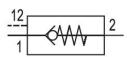

#### Technical data

Industry Industrial
Type Poppet valve
Mounting installing in piping

Compressed air connection 1 G 3/4

Compressed air connection type 1 Internal thread

Compressed air connection 2 G 3/4

Compressed air connection type 2 Internal thread

Compressed air connection 12 G 1/8
Nominal flow Qn 1 to 2 4600 l/min

Nominal flow Qn 2 to 1

Min. working pressure

Max. working pressure

1 bar

12 bar

Min. ambient temperature