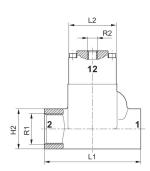

#### Material

Housing material Seal material Part No. Dimensions Aluminum Acrylonitrile butadiene rubber 0821003029

|            | R1    | R2    | L1  | L2 | H1 | H2  | B1 |
|------------|-------|-------|-----|----|----|-----|----|
| 0821003029 | G 3/4 | G 1/8 | 100 | 50 | 41 | 101 | 50 |
| 0821003030 | G 1   | G 1/8 | 100 | 50 | 41 | 101 | 50 |