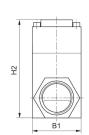

#### Material

Housing material Seal material Part No. Dimensions Aluminum Acrylonitrile butadiene rubber 0821003029

|            | R1    | R2    | L1  | L2 | H1 | H2  | B1 |
|------------|-------|-------|-----|----|----|-----|----|
| 0821003029 | G 3/4 | G 1/8 | 100 | 50 | 41 | 101 | 50 |
| 0821003030 | G 1   | G 1/8 | 100 | 50 | 41 | 101 | 50 |