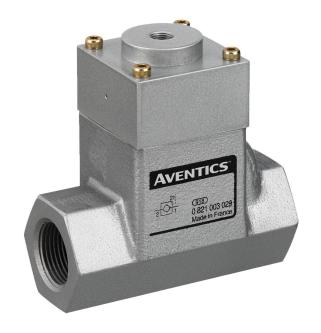

# **AVENTICS Series NR02 Non-return** valves

AVENTICS Series NR02, thanks to an array of connection options, the NR non-return valves can be screwed in separately and are also suitable for direct installation in piping. NR02 non-return valves a pneumatically pilot operated.

#### Technical data

Industry Industrial
Type Poppet valve
Mounting installing in piping

Compressed air connection 1 G 3/4

Compressed air connection type 1 Internal thread

Compressed air connection 2 G 3/4