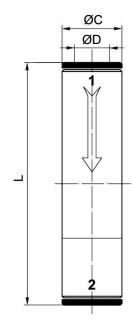

## Dimensions

|            | ØD | ØC | L    |
|------------|----|----|------|
| 0821003020 | 4  | 9  | 44.5 |
| 0821003021 | 6  | 11 | 50   |
| 0821003022 | 8  | 13 | 53.5 |